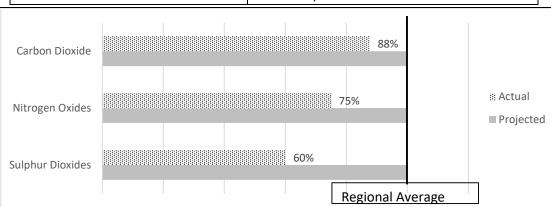

## **Air Emissions –** Product-specific

projected and actual air emissions for this period compared to the regional average air emissions.

Radioactive Waste – Radioactive waste associated with the product.