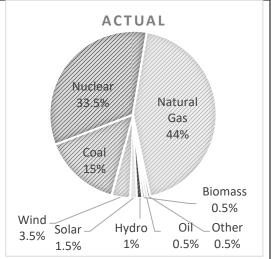

### **Projected Data for the 2023 Calendar Year**

Actual Data for the Period 01/01/23 to 12/31/23

### Generation Resource

Mix A comparison
between the
sources of
generation
projected to be
used to generate
this product and
the actual

resources used

during this period.