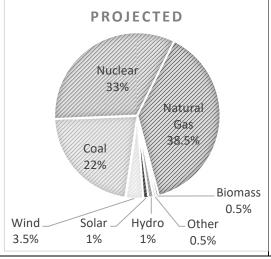

### **Projected Data for the 2023 Calendar Year**

Actual Data for the Period 01/01/23 to 12/31/23

### Generation Resource

Mix A comparison
between the
sources of
generation
projected to be
used to generate
this product and
the actual

resources used

during this period.